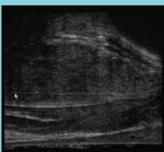

Volume measurement of a large prostate before cryotherapy – transverse view

Length measurement before cryotherapy - midline sagittal view

Cryo needle placement - transverse view

Large prostate just after cryotherapy - the iceball can be clearly seen in transverse view