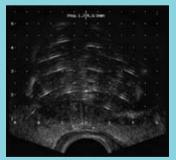

Volume measurement of a large prostate before cryotherapy – transverse view

Length measurement before cryotherapy - midline sagittal view

Cryo needle placement - transverse view

Large prostate just after cryotherapy - the iceball can be clearly seen in transverse view