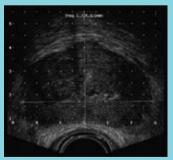

Volume measurement of a large prostate before cryotherapy – transverse view

Length measurement before cryotherapy - midline sagittal view

Cryo needle placement - transverse view

Large prostate just after cryotherapy - the iceball can be clearly seen in transverse view