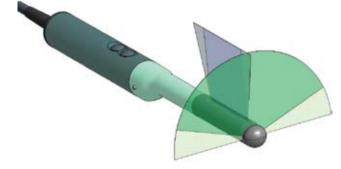

## A resolution revolution in prostate cryotherapy with the 8848 transducer

- Establish the base of the prostate with simultaneous biplane.
- No gland too large. See the entire prostate from base to apex.
- A complete 180° visual field expanded sector in transverse.