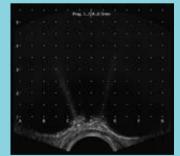

Volume measurement of a large prostate before cryotherapy – transverse view

Length measurement before cryotherapy - midline sagittal view

Cryo needle placement - transverse view

Large prostate just after cryotherapy - the iceball can be clearly seen in transverse view