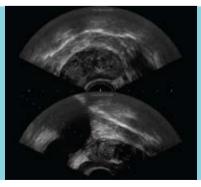

#### Precise biopsies with simultaneous biplane

The 8808e gives you real-time images of both the sagittal and transverse planes, which is invaluable for orientation and precision. Simultaneous images of the sagittal and transverse planes provide a clear indication of correct needle placement for quicker and more confident biopsies.