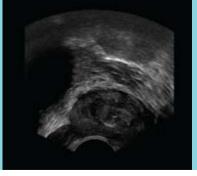

#### Precise biopsies with simultaneous biplane

The 8808e gives you real-time images of both the sagittal and transverse planes, which is invaluable for orientation and precision. Simultaneous images of the sagittal and transverse planes provide a clear indication of correct needle placement for quicker and more confident biopsies.